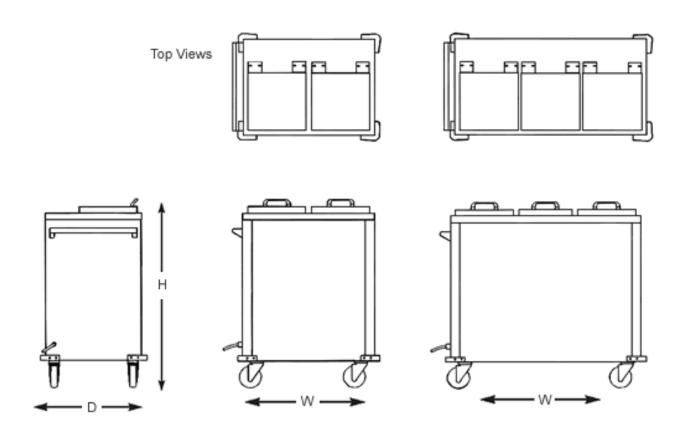

#### **Dimensions**

| Model | Overall Size |            |            | Casters                       |      | Shipping<br>Weight | Case<br>Cube | Electrical Specifications |      | cifications      | Thermostat<br>Range              |
|-------|--------------|------------|------------|-------------------------------|------|--------------------|--------------|---------------------------|------|------------------|----------------------------------|
|       | W            | D          | Н          | Туре                          | Dia. | lbs.               | Cu. ft.      | Watt                      | Amp  | Volt             | , italige                        |
| HP102 | 33<br>3/8"   | 23<br>3/4" | 42<br>3/4" | 4<br>swivel,<br>2 w/<br>brake | 5"   | 270                | 24.0         | 3200                      | 16.3 | 208/220<br>60 Hz | 175 to 215 degrees<br>Fahrenheit |
| HP103 | 43<br>7/16"  | 23<br>3/4" | 42<br>3/4" | 4<br>swivel,<br>2 w/<br>brake | 5"   | 335                | 31.1         | 3200                      | 16.3 | 208/220<br>60 Hz | 175 to 215 degrees<br>Fahrenheit |

#### **Dimensions**