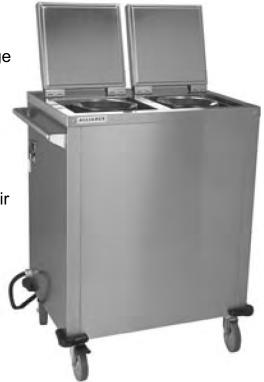

# PLATE HEATER HIGH PERFORMANCE SELF-LEVELING HEATED

Model #HP102/103

- Electrical: 208/220 VAC, 60 Hz, single phase.
   Six foot grounded 20 amp power cord supplied.
   NEMA 6-20P plug.
- Construction: The outer unit is constructed of 18 gauge 300 series stainless steel. Inner walls are constructed of .063 high strength aluminum. All sides and lids of unit are insulated with fiberglass insulation.
- Lids: Unique hat channel design requires no gaskets.
- Heating System: Thermostatically controlled, forced air heating system with 3200 watt element.
- Self-Leveling Dispenser: Individual, removable, selfadjusting and all stainless steel construction. Selflubricating bearings ride over vertical guide rods.
- Casters: Unit is mounted on four 5" diameter swivel casters with non-marking cushion tread, two with swivel-lock and wheel brake.

## PLATE HEATER HIGH PERFORMANCE SELF-LEVELING HEATED

Model #HP102/103