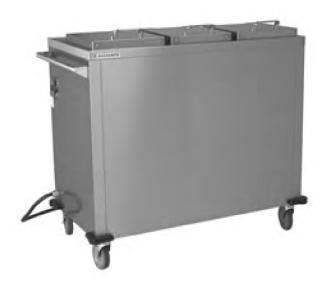

# PLATE HEATER HIGH PERFORMANCE SELF-LEVELING HEATED

Model #HP102/103

- Electrical: 208/220 VAC, 60 Hz, single phase.
   Six foot grounded 20 amp power cord supplied.
   NEMA 6-20P plug.
- Construction: The outer unit is constructed of 18 gauge 300 series stainless steel. Inner walls are constructed of .063 high strength aluminum. All sides and lids of unit are insulated with fiberglass insulation.
- Lids: Unique hat channel design requires no gaskets.
- Heating System: Thermostatically controlled, forced air heating system with 3200 watt element.
- Self-Leveling Dispenser: Individual, removable, selfadjusting and all stainless steel construction. Selflubricating bearings ride over vertical guide rods.
- Casters: Unit is mounted on four 5" diameter swivel casters with non-marking cushion tread, two with swivel-lock and wheel brake.

## PLATE HEATER HIGH PERFORMANCE SELF-LEVELING HEATED

Model #HP102/103