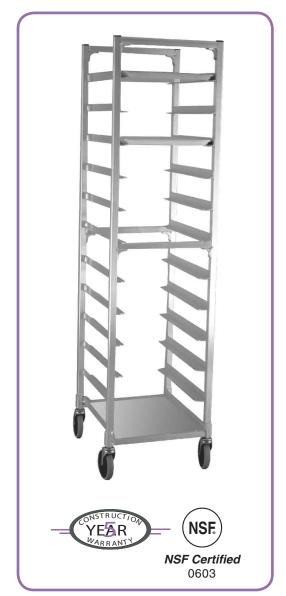

# 15"x 20" Tray Return Racks

## 24 Tray Capacity

The FSR833 Tray Return Rack will hold 24 each 15x20 trays. The trays are side loaded with 5" tray spacing. This unit is perfect to hold patient tray that accumulate on the floors after normal tray retrieval time.

## "Worry Free" Handling

Specially designed to hold trays by the bottom insuring equal load distribution for easy, "worry free" handling. Heavy duty aluminum tube and angle slides maximize strength and durability.

### **Easy to Maneuver**

Equipped with four 5" heavy duty platform casters, these all welded aluminum racks are built to be pushed around. Non-marking wheels protect floors and minimize noise. Corner bumpers are standard.